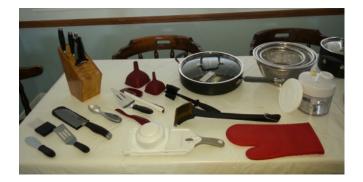

I would personally like to thank each and every lady who attended the Pampered Chef party at our club on October 3rd. Your purchases made it possible for our kitchen to obtain many needed items with the hostess credit. You all made it a superb success and I truly valued any purchases made and your active role in facilitating improvement for our club. Feel free to ask Lacy or Brenda to show you some of the products they attained. Any enhancements, new additions, whether desired or necessary are always great steps toward bettering our club, so thank you and see you at the club!