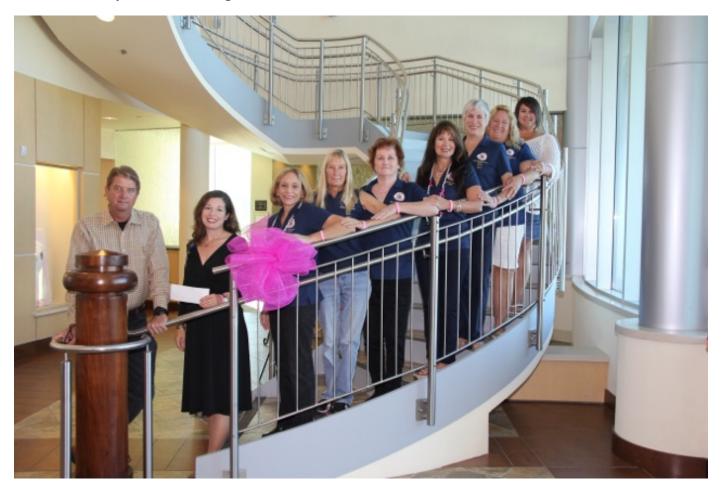

www.TammanyYachtClub.org

1196 Harbor Drive, Slidell, LA

November 2014

On October 30th, the First Mates Board members gathered with Kyle Bowser and SMH Cancer Center to present a donation of \$250 from the First Mates in honor of Val Bowser.

October 30th was a bittersweet day when the First Mates Board met Kyle at SMH Cancer Center to donate a check in the amount of \$250 in honor of our dear friend Val. There were smiles along with some tears, however we were all thankful to be able to come together to spread such cheer. ALWAYS REMEMBER!!!