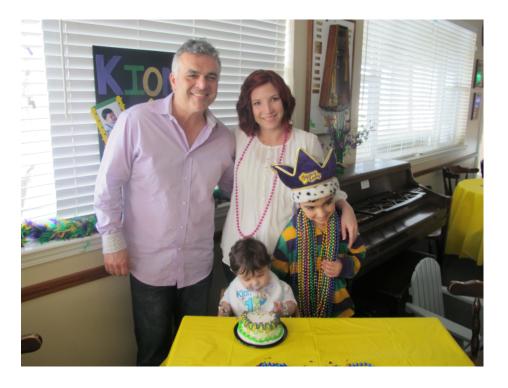

### Happy 1st Birthday Kion!!!!!!

The members of the Queen Ann Bridge Group continue to play Wednesday nights at TYC. Please join us!

Finish up your week with a free bar tab! Every Friday TYC will be holding a drawing for a bar tab. Drawing will be at 9pm. Unwind the week at TYC... have a drink... win a bar tab!