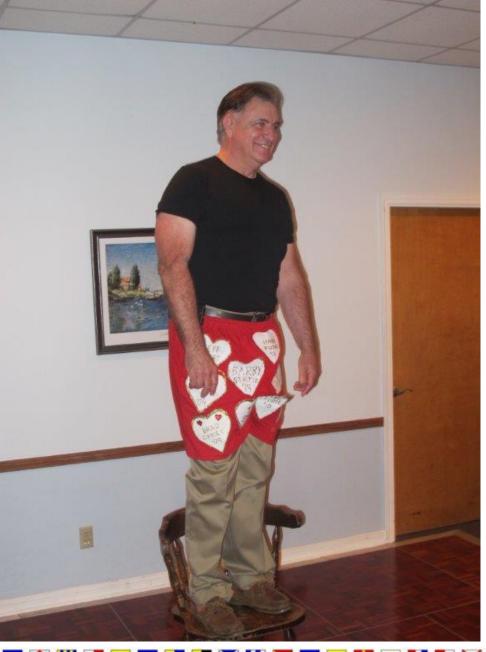

# Commodore's Corner

One more month is in the books and February is behind us. The ladies once again put on a great sweethearts party and as always selected another worthy candidate for this year. Congratulations Barry, your efforts over many years has been appreciated by all of us and it was nice of the ladies to also recognize your efforts.

#### **Gloria Poole**

February was the month for First Mates to acknowledge our Sweetheart. Congratulations to Barry Statia, who was voted for all his hard work last year. We had a wonderful dinner of lobster or veal chops. Our lobsters were cooked to perfection by volunteers, thank you Rob Keister and Mark Poole. The veal chops were superb and prepared by Kathy Young. Also thank you to JB for making the fantastic dessert. Thank you to Angela Keister for spending all day preparing potatoes and asparagus with me. Debbie and Dodie did all the decorations. Thank you to all the ladies who helped serve dinner. This was the first year we made a profit thanks to all the volunteers.