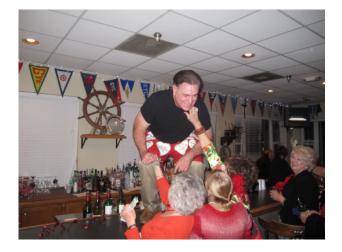

# Commodore's Corner

One more month is in the books and February is behind us. The ladies once again put on a great sweethearts party and as always selected another worthy candidate for this year. Congratulations Barry, your efforts over many years has been appreciated by all of us and it was nice of the ladies to also recognize your efforts.

#### **Gloria Poole**

February was the month for First Mates to acknowledge our Sweetheart. Congratulations to Barry Statia, who was voted for all his hard work last year. We had a wonderful dinner of lobster or veal chops. Our lobsters were cooked to perfection by volunteers, thank you Rob Keister and Mark Poole. The veal chops were superb and prepared by Kathy Young. Also thank you to JB for making the fantastic dessert. Thank you to Angela Keister for spending all day preparing potatoes and asparagus with me. Debbie and Dodie did all the decorations. Thank you to all the ladies who helped serve dinner. This was the first year we made a profit thanks to all the volunteers.