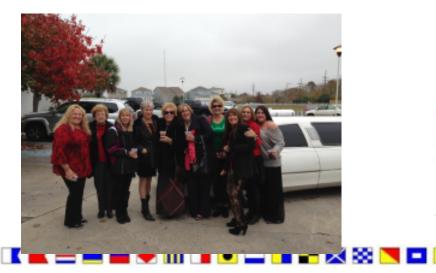

First Mates ended the year with our annual Christmas luncheon and gift exchange. We had lots of laughs, good food and a few drinks. And then back to the club for a few more drinks and for the real hearty to the Poole's to end the day with a few more drinks. We also had the limo ladies that day, what a group of women.